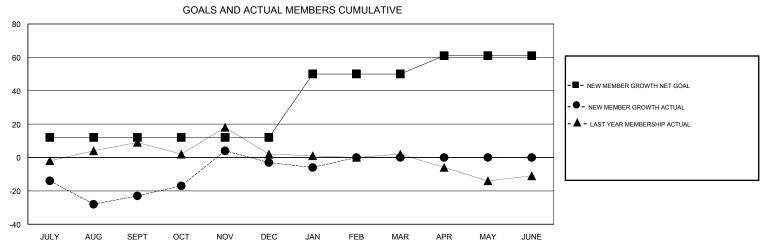

## Gary Wong **LOCATION CALIFORNIA GMT CA** Clubs Members RESULTS FOR 2016-2017 RESULTS FOR 2016-2017 NEW CLUB GOAL NEW CLUBS DROPPED CLUBS NEW MEMBER GROWTH NEW MEMBER DROPPED QUARTER QUARTER NET GOAL (not reinstated GROWTH ACTUAL (not MEMBERS ACTUAL or transfers) reinstated or transfers) (including transfers) 0 0 0 12 28 51 JULY/AUG/SEPT JULY/AUG/SEPT 0 0 0 36 16 OCT/NOV/DEC OCT/NOV/DEC 0 0 38 6 9 JAN/FEB/MAR JAN/FEB/MAR 0 0 0 APR/MAY/JUNE APR/MAY/JUNE 11 0